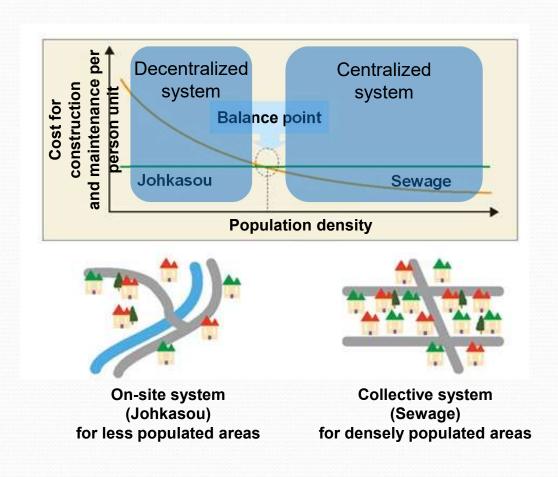

### Proposal for wastewater treatment system

#### Comparison of decentralized and centralized system costs

## Installing Johkasou (In rural area)

**Pipeline** 

Treat well even in temperature 0°C!

By installing on-site Japanese standards Kubota Johkasou as shown in the picture, it is cheaper than centralized sewage system, with short installation time, and still have the same treatment performance.

## Installing Johkasou (In urban area)

A scheme using both sewage treatment plant and Johkasou

**RELOCATE!** 