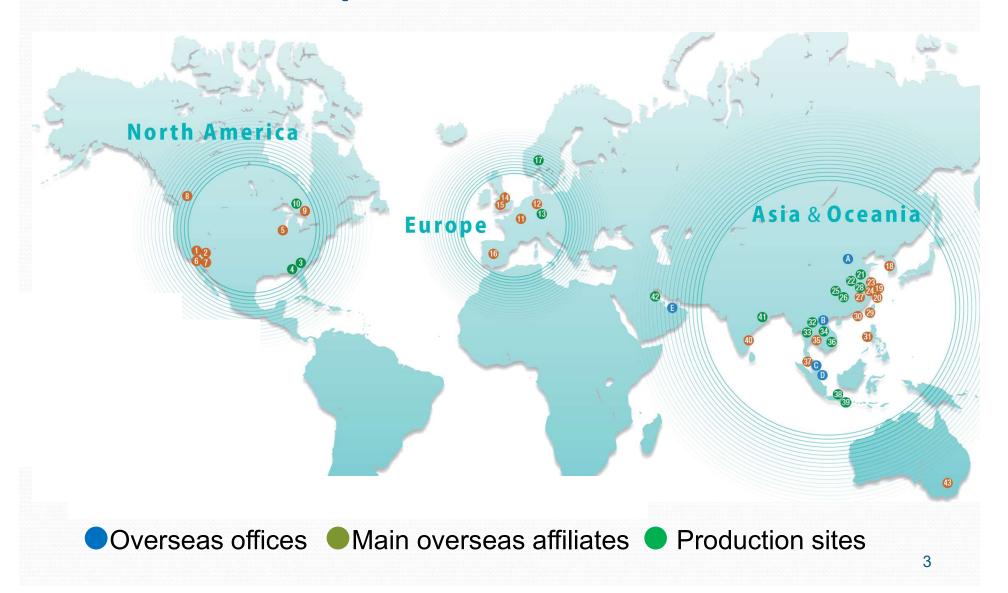

### Kubota Group's overseas business sites

## Kubota Johkasou in Overseas

- Sold to 18 countries outside Japan, mainly in China and Southeast Asia.
- Servicing many kinds of building (apartment, resident areas, hospital, etc.)