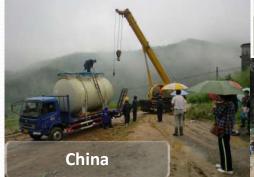

## Kubota Johkasou in Overseas

- Sold to 18 countries outside Japan, mainly in China and Southeast Asia.
- Servicing many kinds of building (apartment, resident areas, hospital, etc.)