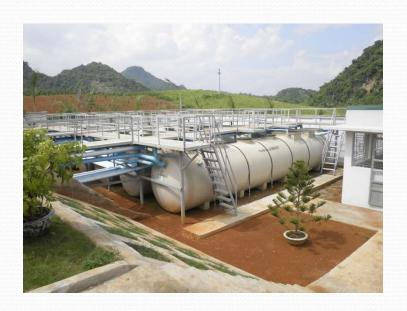

# Advanced on-site sewage treatment system KUBOTA JOHKASOU



#### Who is Kubota?

- > Established in 1890
- Consolidated Sales 16.8 Billion US\$ in 2018
- Employee 40,202 Peoples (Dec.2018)
- Business Activity Agricultural Machinery, Engines, Pipes, Pumps, Valves, Environmental Engineering

### Kubota Group's overseas business sites



## Kubota products



Food

Water



**Tractor** 

**Diesel Engines** 



**Ductile Iron Pipe** 



**Environment** 

**Pumps** 



Johkasou

## Kubota Johkasou in Overseas















- Sold to 18 countries outside Japan, mainly in China and Southeast Asia.
- Servicing many kinds of building (apartment, resident areas, hospital, etc.)

## **Experience in Vietnam**









## What is Johkasou]!

- 「Johkasou」 is not just <u>septic tank</u> but small wastewater treatment package tank.
- 「Johkasou」 can treat various wastewater.
  (kitchen, toilet, bath, laundry, etc.)



## Structure and Treatment Performance of Johkasou

#### Structure and function Approval of Johkasou type in Japan







Performance tests \*\* and approvals of the type (Minister of Land, infrastructure and Transport and Johkasou Law) are required for Johkasou.

**※** by the authorized third party

## What is [Johkasou]!

To be called "Johkasou"...

- Its treatment performance must conform with the Japanese Johkasou law
- It is produced under strict production management based on Japanese industrial standards



#### Measure for elimination of poor-quality products





### Proposal f