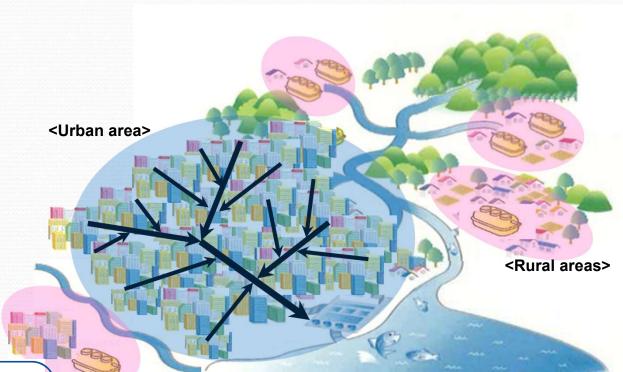

## Installing Johkasou (In urban area)

A scheme using both sewage treatment plant and Johkasou

**RELOCATE!** 