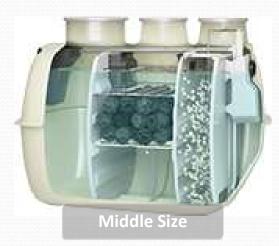

## What is Johkasou]!

- 「Johkasou」 is not just <u>septic tank</u> but small wastewater treatment package tank.
- 「Johkasou」 can treat various wastewater.
  (kitchen, toilet, bath, laundry, etc.)

## Structure and Treatment Performance of Johkasou

## What is [Johkasou]!

To be called "Johkasou"...

- Its treatment performance must conform with the Japanese Johkasou law
- It is produced under strict production management based on Japanese industrial standards