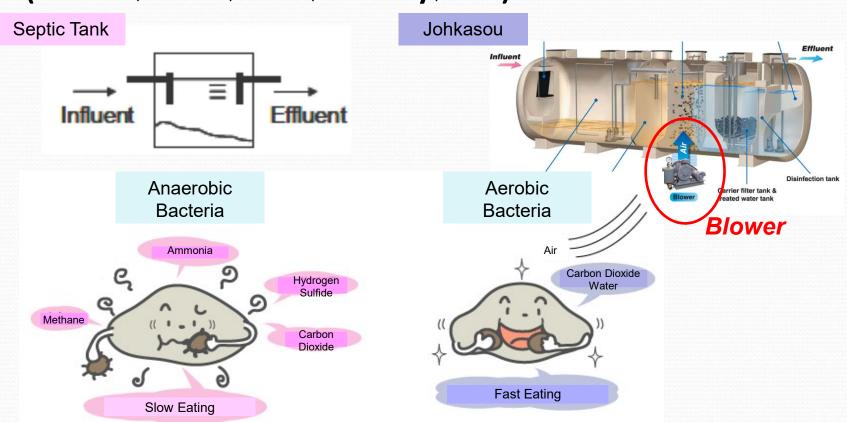

## What is Johkasou]!

- 「Johkasou」 is not just <u>septic tank</u> but small wastewater treatment package tank.
- 「Johkasou」 can treat various wastewater.
  (kitchen, toilet, bath, laundry, etc.)

## Structure and Treatment Performance of Johkasou

#### Structure and function Approval of Johkasou type in Japan

Performance tests \*\* and approvals of the type (Minister of Land, infrastructure and Transport and Johkasou Law) are required for Johkasou.

## What is [Johkasou]!

To be called "Johkasou"...

- Its treatment performance must conform with the Japanese Johkasou law
- It is produced under strict production management based on Japanese industrial standards