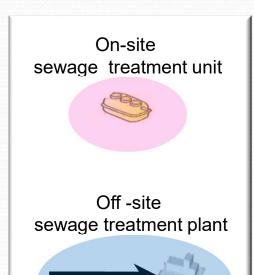

## Installing Johkasou (In urban area)

A scheme using both sewage treatment plant and Johkasou

**RELOCATE!** 