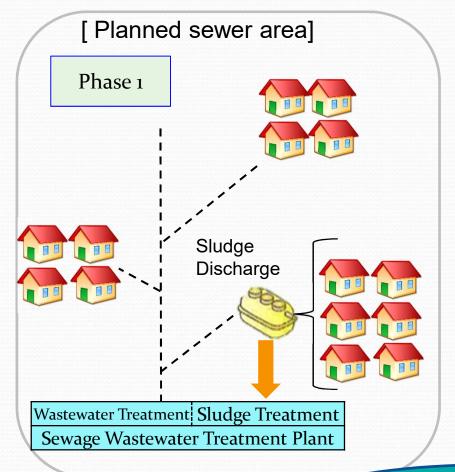

## Installing Johkasou (In rural area)

**Pipeline** 

Treat well even in temperature 0°C!

By installing on-site Japanese standards Kubota Johkasou as shown in the picture, it is cheaper than centralized sewage system, with short installation time, and still have the same treatment performance.

## Installing Johkasou (In urban area)

A scheme using both sewage treatment plant and Johkasou

**RELOCATE!** 