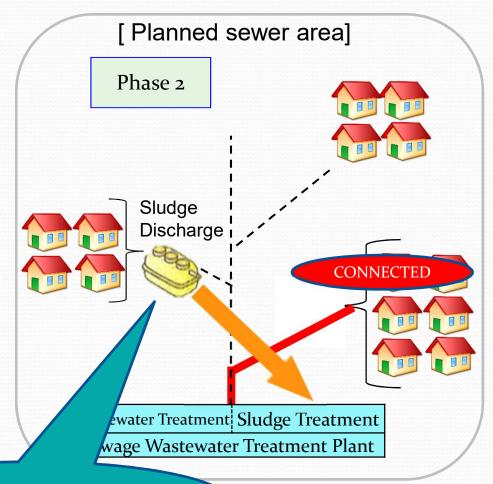

## Installing Johkasou (In urban area)

A scheme using both sewage treatment plant and Johkasou

**RELOCATE!** 